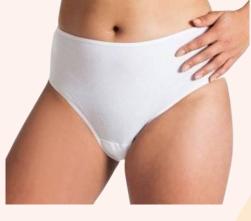

## **PRODUCT RANGE – PERIOD PANTY**

Bikini

#### **Absorbency Level**

Light Flow – 10 ML Medium Flow – 15 ML Heavy Flow – 20 ML High / Overnight – 40 ML Maxi – 50 ML

Hipster

Mid Rise

High rise

Boy shorts

High waist