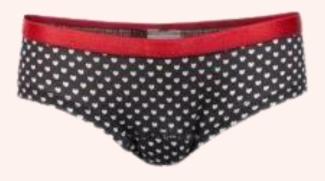

## **PRODUCT RANGE – PERIOD PANTY**

Bikini

#### **Absorbency Level**

Light Flow – 10 ML Medium Flow – 15 ML Heavy Flow – 20 ML High / Overnight – 40 ML Maxi – 50 ML

Hipster

Mid Rise

High rise

Boy shorts

High waist