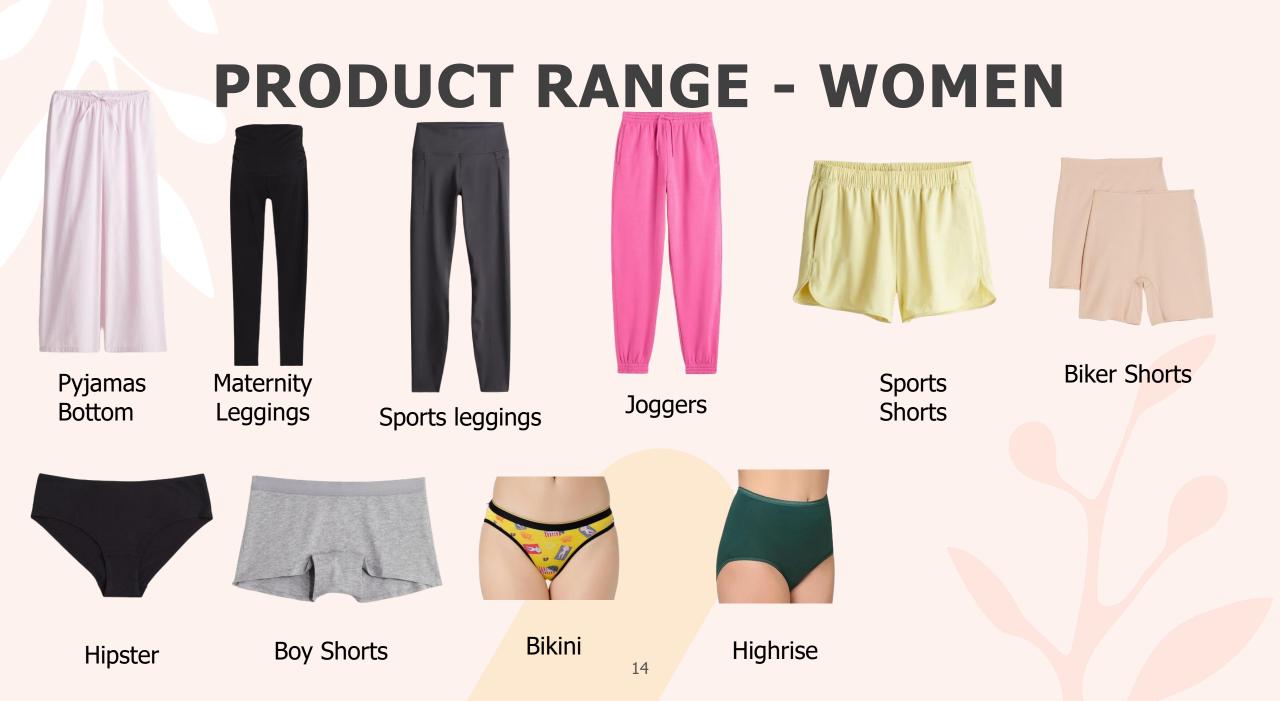

#### **PRODUCT RANGE – WOMEN**

Round Neck tee

**Rib Short Tee** 

Oversize tee

Sweat Shirt

Pyjamas

Pyjamas

Bodysuit

Ribbed Vest Top

Slips 13