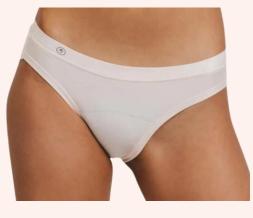

## **PRODUCT RANGE – PERIOD PANTY**

Bikini

#### **Absorbency Level**

Light Flow – 10 ML Medium Flow – 15 ML Heavy Flow – 20 ML High / Overnight – 40 ML Maxi – 50 ML

Hipster

Mid Rise

High rise

Boy shorts

High waist