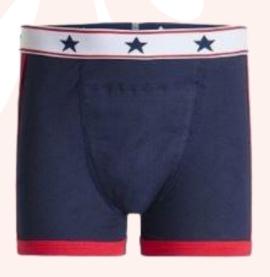

## **PRODUCT RANGE – POTTY TRAINING**

Girls - Hipster

Boys Training Pant

Girls - Brief

Age Group From 2-3 Years to 10 -12 Years