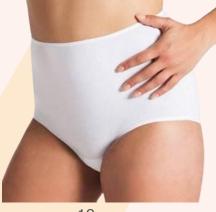

## **PRODUCT RANGE – POTTY TRAINING**

Girls - Hipster

Boys Training Pant

Girls - Brief

Age Group From 2-3 Years to 10 -12 Years

#### Absorbency

Light Flow – 10 ML Medium Flow – 15 ML Heavy Flow – 20 ML High / Overnight – 40 ML Maxi – 50 ML