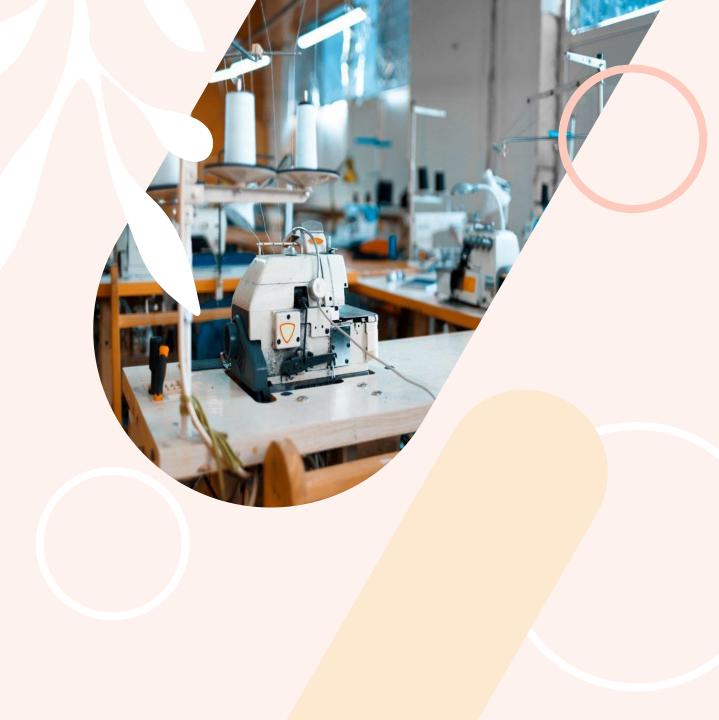

## **MACHINERY LIST**

| Machinery Name                                                        | Make    | No of Machine<br>Installed |
|-----------------------------------------------------------------------|---------|----------------------------|
| Single Needle                                                         | Brother | 16                         |
| Over edger & safety stitch machines                                   | Pegasus | 6                          |
| Flatbed Interlock stitch machines                                     | Pegasus | 3                          |
| Cylinder bed<br>Interlock stitch<br>machines                          | Pegasus | 2                          |
| Feed-off-the-arm,<br>cylinder bed,<br>double chain-stitch<br>machines | Pegasus | 1                          |
| Bar tack                                                              | Brother | 1                          |
| Elastic Attachment                                                    | Pegasus | 2                          |

| Machinery Name  | Make    | No of Machine<br>Installed |
|-----------------|---------|----------------------------|
| Ironing Machine | -       | 2                          |
| Needle Detector | SBEC    | 1                          |
| Cutting Machine | Eastman | 2                          |

#### **State-of-the-Art Facilities:**

Our manufacturing units are equipped with the latest machinery and technology, enabling us to produce high-quality garments efficiently and sustainably.